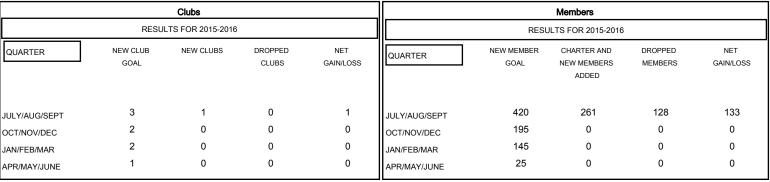

### GOALS AND ACTUAL NEW CLUBS CUMULATIVE

#### GOALS AND ACTUAL MEMBERS CUMULATIVE

| DROPPED CLUBS: 0 |     |
|------------------|-----|
| DROPPED MEMBERS  |     |
| DECEASED         | 1   |
| CLUB CANCELLED   | 0   |
| OTHER            | 127 |
| TOTAL            | 128 |