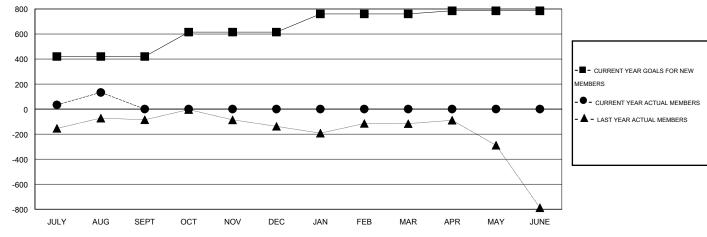

#### GOALS AND ACTUAL MEMBERS CUMULATIVE

| DROPPED CLUBS: 0 |     |
|------------------|-----|
| DROPPED MEMBERS  |     |
| DECEASED         | 1   |
| CLUB CANCELLED   | 0   |
| OTHER            | 127 |
| TOTAL            | 128 |